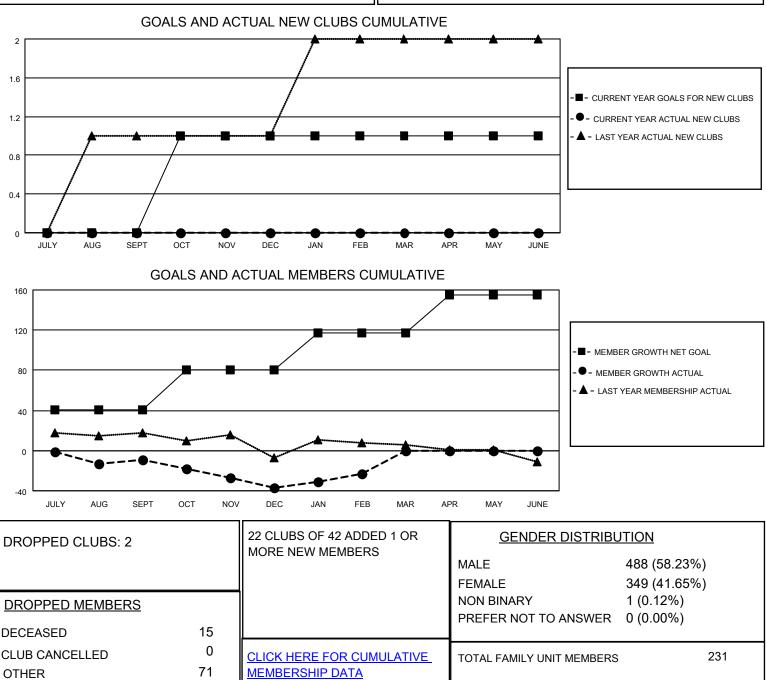

## LOCATION TENNESSEE

District 12 N

Results as of: 2/28/2023

| Clubs                 |               |           |               | Members               |                        |                         |                                                    |
|-----------------------|---------------|-----------|---------------|-----------------------|------------------------|-------------------------|----------------------------------------------------|
| RESULTS FOR 2022-2023 |               |           |               | RESULTS FOR 2022-2023 |                        |                         |                                                    |
| QUARTER               | NEW CLUB GOAL | NEW CLUBS | DROPPED CLUBS | QUARTER               | BER GROWTH NET<br>GOAL | MEMBER GROWTH<br>ACTUAL | DROPPED<br>MEMBERS ACTUAL<br>(including transfers) |
| JULY/AUG/SEPT         | 0             | 0         | 0             | JULY/AUG/SEPT         | 41                     | 15                      | 23                                                 |
| OCT/NOV/DEC           | 1             | 0         | 0             | OCT/NOV/DEC           | 39                     | 20                      | 47                                                 |
| JAN/FEB/MAR           | 0             | 0         | 2             | JAN/FEB/MAR           | 37                     | 31                      | 16                                                 |
| APR/MAY/JUNE          | 0             | 0         | 0             | APR/MAY/JUNE          | 38                     | 0                       | 0                                                  |